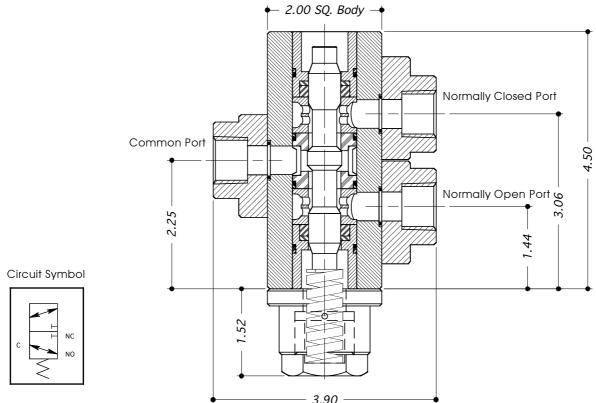

## **DIRECTIONAL CONTROL VALVE TYPE: 3B50-G**

- 2 POSN / 3 PORTED STAINLESS STEEL (316 / 1.4404) VALVE WITH ACTUATOR OPTIONS.
- BODY MATERIAL OPTIONS: MILD STEEL ENP (EN1A / 220M07), ALUM. ALLOY (HE30)
- SUITABLE FOR LIQUID OR GAS USE.
- FITTED WITH "SOFT" SEATS.
- ACTUATION TYPE SEE SECTION 12 FOR DETAILS.
- ALL DIMENSIONS IN INCHES.

|                      | ¥ 3.90 ¥                                                                                                                                      |                                                                                                                                                                                                                                                                                                                                                                                                                                                                                                              |
|----------------------|-----------------------------------------------------------------------------------------------------------------------------------------------|--------------------------------------------------------------------------------------------------------------------------------------------------------------------------------------------------------------------------------------------------------------------------------------------------------------------------------------------------------------------------------------------------------------------------------------------------------------------------------------------------------------|
|                      | TECHNICAL SPECIFICATION                                                                                                                       | ORDERING<br>Example                                                                                                                                                                                                                                                                                                                                                                                                                                                                                          |
| ption (non-std)      | $\mathbf{A}$ = Alum .Body (HE30) $\mathbf{C}$ = En1A/220M07 Mild Steel (E.N.P.)                                                               |                                                                                                                                                                                                                                                                                                                                                                                                                                                                                                              |
| 9;                   | 3B50                                                                                                                                          | 3B50                                                                                                                                                                                                                                                                                                                                                                                                                                                                                                         |
| onnection Options:   | <b>P</b> = BSP (Parallel) <b>N</b> = NPT (Taper) <b>M</b> = Manifold                                                                          | N                                                                                                                                                                                                                                                                                                                                                                                                                                                                                                            |
| Low Press. Pilot:    | Types: <b>A2</b> (50 to 116 psi), <b>H3</b> (60 to 210 psi)                                                                                   | Н3                                                                                                                                                                                                                                                                                                                                                                                                                                                                                                           |
| High Press. Pilot:   | Types: <b>H0</b> ( 1,000 to 3,500 psi ), <b>H1</b> ( 3,000 to 7,500 psi )                                                                     |                                                                                                                                                                                                                                                                                                                                                                                                                                                                                                              |
| Mechanical:          | Types: C0, C1, L, DL                                                                                                                          |                                                                                                                                                                                                                                                                                                                                                                                                                                                                                                              |
| d Valve:             | G                                                                                                                                             | G                                                                                                                                                                                                                                                                                                                                                                                                                                                                                                            |
| ng Press: Liquid/Gas | 6,000 psi / 3,500 psi                                                                                                                         | 6K                                                                                                                                                                                                                                                                                                                                                                                                                                                                                                           |
|                      | 1/2"                                                                                                                                          |                                                                                                                                                                                                                                                                                                                                                                                                                                                                                                              |
| t Mat'l: Liquid/Gas  | Torlon                                                                                                                                        |                                                                                                                                                                                                                                                                                                                                                                                                                                                                                                              |
| rial:                | Viton (other materials available by request)                                                                                                  |                                                                                                                                                                                                                                                                                                                                                                                                                                                                                                              |
|                      | 1.75                                                                                                                                          |                                                                                                                                                                                                                                                                                                                                                                                                                                                                                                              |
| t: (kg)              | 4.5                                                                                                                                           |                                                                                                                                                                                                                                                                                                                                                                                                                                                                                                              |
| emperature Range:    | -10°C to +80°C                                                                                                                                |                                                                                                                                                                                                                                                                                                                                                                                                                                                                                                              |
|                      | connection Options:  Low Press. Pilot:  High Press. Pilot:  Mechanical:  d Valve:  ng Press: Liquid/Gas  if Mat'l: Liquid/Gas  rial:  t: (kg) | ption (non-std)  A = Alum .Body (HE30)  C = En1A/220M07 Mild Steel (E.N.P.)  B: 3B50  Connection Options:  P = BSP (Parallel)  N = NPT (Taper)  M = Manifold  Low Press. Pilot:  Types: A2 (50 to 116 psi), H3 (60 to 210 psi)  High Press. Pilot:  Types: H0 (1,000 to 3,500 psi), H1 (3,000 to 7,500 psi)  Mechanical:  Types: C0, C1, L, DL  d Valve:  G  ng Press: Liquid/Gas  6,000 psi / 3,500 psi  1/2"  Mat'l: Liquid/Gas  Torlon  Viton (other materials available by request)  1.75  ft: (kg)  4.5 |